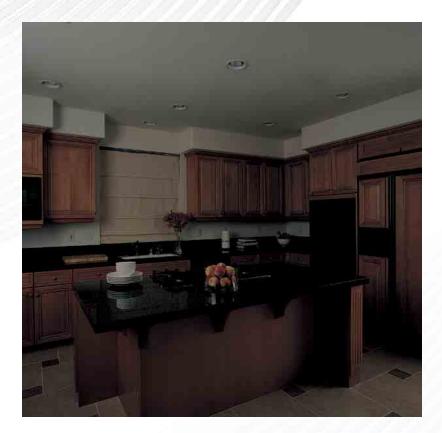

# Solatube290 DSe

- 14" diameter
- 6000 lumen output
- Illuminates 250-300 square feet
- Kitchens, family rooms, other larger areas
- Accessories