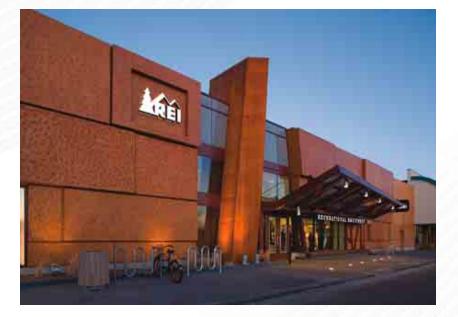

# **Electrical Savings**

•Natural Lighting helped Retailer REI realize a 26% reduction in energy cost about \$16,000 a year.

•Homeowners realize savings each month per daylighting device.