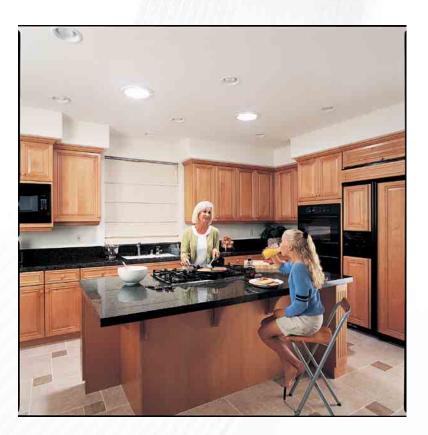

# Solatube290 DSe

- 14" diameter
- 6000 lumen output
- Illuminates 250-300 square feet
- Kitchens, family rooms, other larger areas
- Accessories