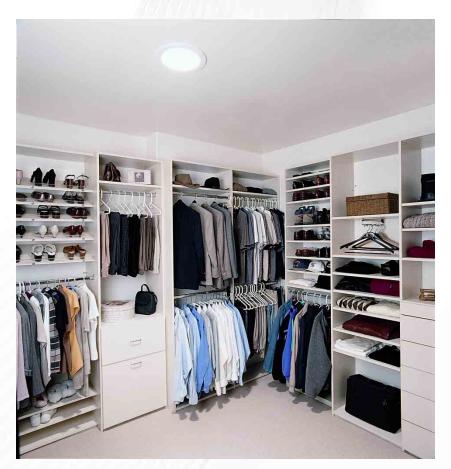

# Solatube160 DSe

- 10" diameter
- 3000 lumen output
- Illuminates 150-200 square feet
- Bathrooms, hallways, closets, small rooms
- Accessories