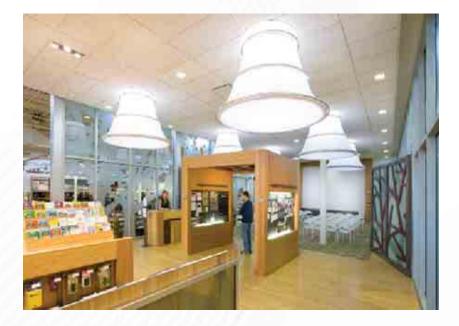

# **Electrical Savings**

•Natural Lighting helped Retailer REI realize a 26% reduction in energy cost about \$16,000 a year.

•Homeowners realize savings each month per daylighting device.