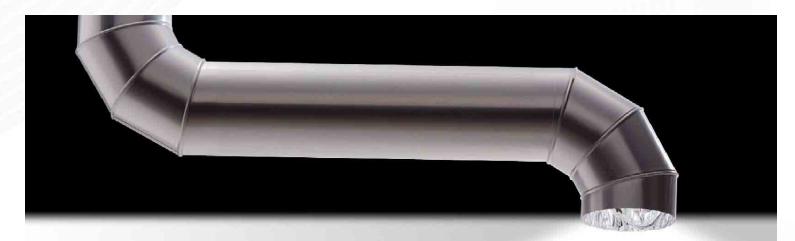

# **Tubular vs. Traditional Skylights**

- Produces 4 times the light of a traditional skylight.
- Installs in about 2 hours, on any type of roofing.
- Leak proof design, 10 year warranty.
- No re-framing or re-roofing required.
- No drywall has to be done.
- No sanding or painting has to be done.
- Light is evenly diffused around the room.
- 1/4 the cost of a traditional skylight.
- Energy Star Rated, No UV light transmission