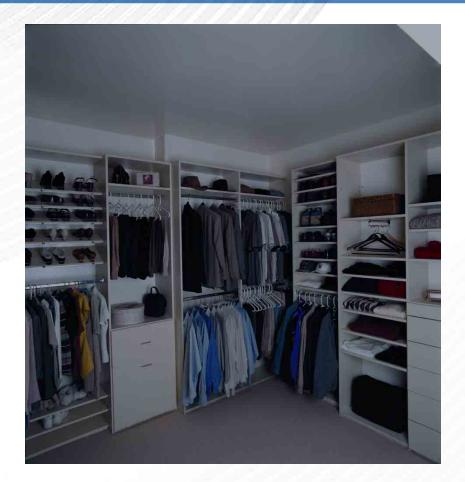

# Solatube160 DSe

- 10" diameter
- 3000 lumen output
- Illuminates 150-200 square feet
- Bathrooms, hallways, closets, small rooms
- Accessories