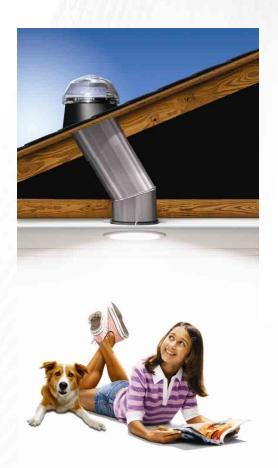

# What is Daylighting?

- Using sunlight for illumination instead of electrical lighting.
- More useful & better quality light
- No added heat or heat loss

# **Tubular vs. Traditional Skylights**

- Produces 4 times the light of a traditional skylight.
- Installs in about 2 hours, on any type of roofing.
- Leak proof design, 10 year warranty.
- No re-framing or re-roofing required.
- No drywall has to be done.
- No sanding or painting has to be done.
- Light is evenly diffused around the room.
- 1/4 the cost of a traditional skylight.
- Energy Star Rated, No UV light transmission