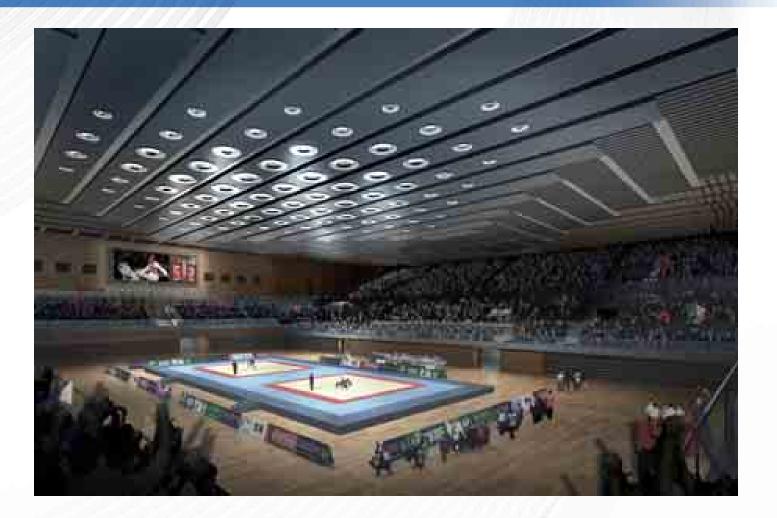

Fans -





# What is Daylighting?

- Using sunlight for illumination instead of electrical lighting.
- More useful & better quality light
- No added heat or heat loss







# **Solatube DSe Products**

# Solatube160 DSe

- 10" diameter
- 3000 lumen output
- Illuminates 150-200 square feet
- Bathrooms, hallways, closets, small rooms
- Accessories





# **Solatube DSe Products**

# Solatube290 DSe

- 14" diameter
- 6000 lumen output
- Illuminates 250-300 square feet
- Kitchens, family rooms, other larger areas
- Accessories





#### Salt Water Reef

















# **Electrical Savings**

•Natural Lighting helped Retailer REI realize a 26% reduction in energy cost about \$16,000 a year.

•Homeowners realize savings each month per daylighting device.







# **2008 Beijing Olympics**







#### Environment



Installing just one Solatube Daylighting System saves about 20 - 50 lbs. of carbon emissions every year.







#### **Home Value**

- Daylighted homes more useful
- Bright home sells faster and for more money.
- "Green" homes have added value and appraise at higher.







- Full Spectrum light:
- Improves Health
- Improves your mood
- Increases productivity
- School test scores improve







# **Tubular vs. Traditional Skylights**

- Produces 4 times the light of a traditional skylight.
- Installs in about 2 hours, on any type of roofing.
- Leak proof design, 10 year warranty.
- No re-framing or re-roofing required.
- No drywall has to be done.
- No sanding or painting has to be done.
- Light is evenly diffused around the room.
- 1/4 the cost of a traditional s