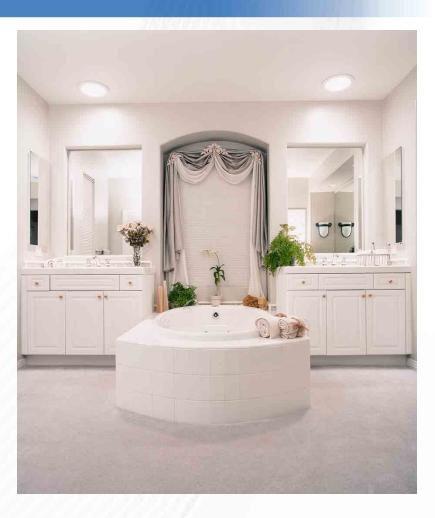

# Solatube290 DSe

- 14" diameter
- 6000 lumen output
- Illuminates 250-300 square feet
- Kitchens, family rooms, other larger areas
- Accessories