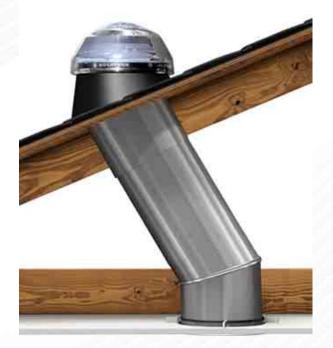

# Solatube160 DSe

- 10" diameter
- 3000 lumen output
- Illuminates 150-200 square feet
- Bathrooms, hallways, closets, small rooms
- Accessories

# Solatube290 DSe

- 14" diameter
- 6000 lumen output
- Illuminates 250-300 square feet
- Kitchens, family rooms, other larger areas
- Accessories

# **Tubular vs. Traditional Skylights**

- Produces 4 times the light of a traditional skylight.
- Installs in about 2 hours, on any type of roofing.
- Leak proof design, 10 year warranty.
- No re-framing or re-roofing required.
- No drywall has to be done.
- No sanding or painting has to be done.
- Light is evenly diffused around the room.
- 1/4 the cost of a traditional skylight.
- Energy Star Rated, No UV light transmission