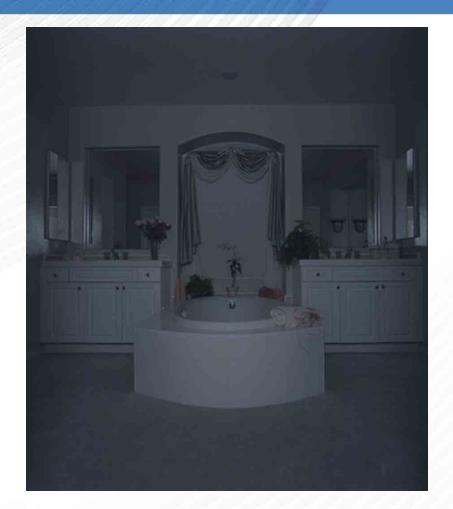

# Solatube290 DSe

- 14" diameter
- 6000 lumen output
- Illuminates 250-300 square feet
- Kitchens, family rooms, other larger areas
- Accessories