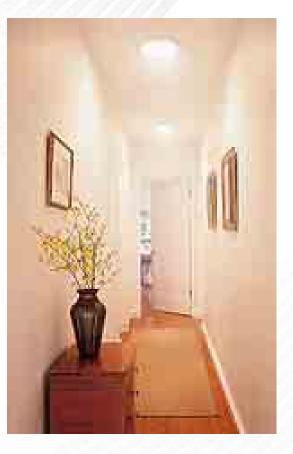

# Solatube160 DSe

- 10" diameter
- 3000 lumen output
- Illuminates 150-200 square feet
- Bathrooms, hallways, closets, small rooms
- Accessories