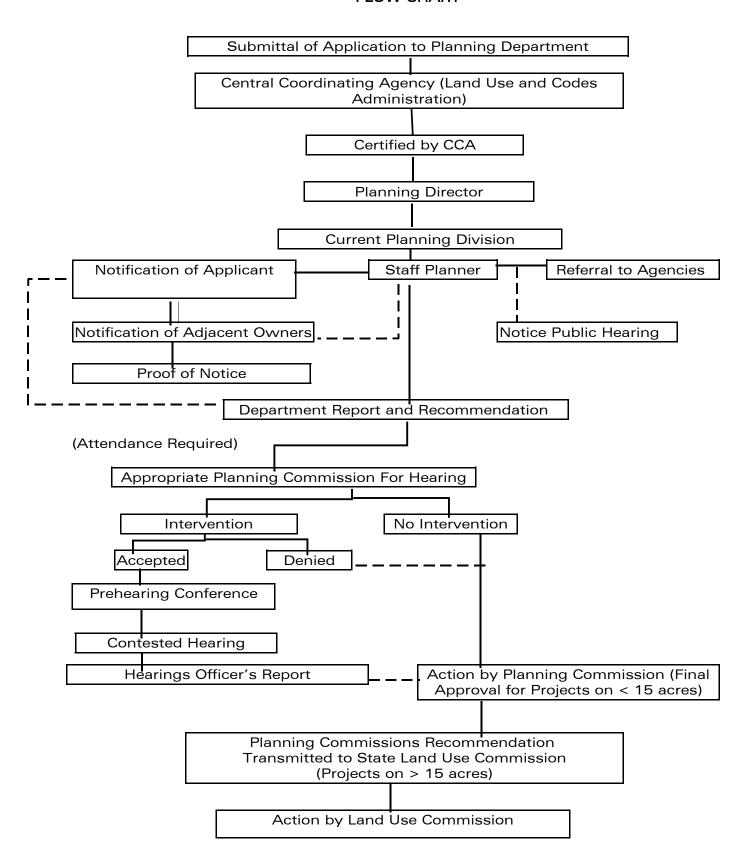

# LAND USE COMMISSION SPECIAL USE PERMIT FLOW CHART

| APPLICATION TYPE:                               | PLICATION TYPE: LAND USE COMMISSION SPECIAL USE PERMIT |              |
|-------------------------------------------------|--------------------------------------------------------|--------------|
| DATE:                                           | VALUATION: \$                                          |              |
| PROJECT NAME:                                   |                                                        |              |
| PROPOSED DEVELOP                                | MENT:                                                  |              |
| TAX MAP KEY NO.: _                              | CPR/HPR NO.:                                           | LOT SIZE:    |
| PROPERTY ADDRESS:                               |                                                        |              |
|                                                 |                                                        | (H)          |
| ADDRESS:                                        |                                                        |              |
|                                                 |                                                        | ZIP CODE:    |
| OWNER SIGNATURE:                                |                                                        |              |
|                                                 |                                                        |              |
|                                                 |                                                        |              |
| CITY:                                           | STATE:                                                 | ZIP CODE:    |
| PHONE (B):                                      | (H):                                                   | FAX:         |
| APPLICANT SIGNATUI                              | RE:                                                    |              |
|                                                 |                                                        |              |
|                                                 |                                                        |              |
|                                                 |                                                        | ZIP CODE:    |
| PHONE (B):                                      | (H):                                                   | FAX:         |
| EXISTING USE OF PRO                             | PERTY:                                                 |              |
| CURRENT STATE LAN                               | D USE DISTRICT BOUNDARY                                | DESIGNATION: |
| COMMUNITY PLAN DESIGNATION: ZONING DESIGNATION: |                                                        |              |
| OTHER SPECIAL DESIG                             | GNATIONS:                                              |              |