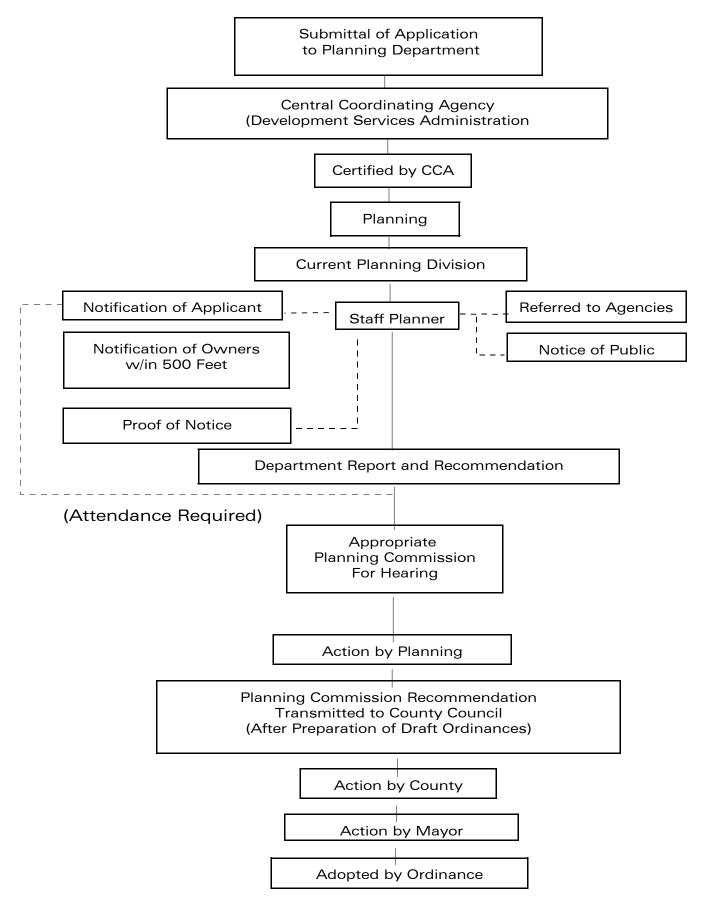

# Conditional Use Permit (CP) – Molokai County of Maui Department of Planning Current Planning Division

Steps

Time

- 1. Obtain a Molokai Planning Commission "Conditional Permit Application Packet" from the Maui Department of Planning or from the website listed above. Review the "Informational Sheet" (page 1 of the packet) and "Flow Chart" provided in the application packet. Be aware that there may be protests to a Conditional Permit application.
- 2. Complete the application packet. Please review and complete the "Required Submittals" provided in the application packet. Also review and complete the "Zoning and Flood Confirmation" form provided in the application packet, which may prompt applicant to obtain a Flood Development Permit or submit additional information. It is the responsibility of the applicant to fully complete the application. The accepting agency may or may not inform the applicant of whether the application is complete. Incomplete applications will cause delay.
- 3. Submit completed application, one copy of the documents required in the "Required Submittals", and all required forms and related documents to the Department of Planning. Submit fee with the application (see below for fee amount). Make checks payable to the "County of Maui, Director of Finance".
- 4. After acceptance of the application by the Department of Planning, it will be transmitted to the Central Coordinating Agency (CCA) to be reviewed for completeness. Upon certification by the CCA, the application will be sent to reviewing agencies at which point the agencies may require additional information from the applicant. The Department of Planning will contact the applicant for additional sets of the application for agency transmittal.
- 5. If the application is complete, a public hearing (for review and action) will be scheduled by the Department of Planning and the applicant will be notified of the hearing date. If the application is incomplete, the Director of Planning may provide the applicant with a written statement that identifies the portions of the application determined to be incomplete.
- 6. Upon notification of the hearing date, the applicant must complete the notice of hearing form (not titled) provided in the application packet, sending notice of date of the hearing, by registered or certified mail, return receipt requested to each of the owners and lessees within 500 feet of the subject parcel, not less than 30 calendar days prior to the date of the public hearing. Prior to mailing the notice, applicant must verify the listing with the Real Property Tax Records of the County of Maui (Department of Finance, Real Property Division). Also complete and distribute the "Notarized Affidavit of Mailing of Notice of Public" in the Application Packet. A Location Map must be sent with this notice.

30 days prior to hearing

#### **APPENDIX MAUI-42**

# Conditional Use Permit (CP) – Molokai County of Maui Department of Planning Current Planning Division

- 7. Submit the certified mail receipts and each of the return receipts to the Director of Planning no less than 10 days prior to the date of the public hearing.
- 10 days prior to hearing
- 8. Publish a notice of hearing (in a form prescribed by the Director of Planning) once a week for 3 consecutive weeks prior to the date of the public hearing in a newspaper printed and issued at least twice weekly in the County and which is generally circulated throughout the County. A certified copy of the published notice must be submitted to the Director of Planning at least 6 days prior to the date of the public hearing. The Director shall distribute a report on the application at least 6 business days prior to the hearing.
- 21 days prior to hearing; 6 days prior to hearing
- 9. Public hearing with the Molokai Planning Commission. Upon appropriate action by the Commission, the Director of Planning shall transmit the report of the Commission and recommendations to the County Council.

Must be transmitted within 90 days

10. Decision by the City Council to approve or deny permit. The Commission may set a reasonable time limit to establish the particular use, and may set a time limit for the duration of the particular use, which shall be a condition of the special permit. The County Council may impose other terms and conditions on the permit (i.e., expiration date), and may require a bond, in a form acceptable to it, or a cash deposit from the property owner or contract purchaser in such amount as will assure compliance with the conditions imposed pursuant to this section. The Department of Public Works may also impose conditions upon the permit if impacted by the permitted use. Conditional Permits are adopted through ordinance by the Maui County Council and Mayor.

Upon submittal of the Conditional Permit Application, it will be reviewed for completeness.

Upon certification of completeness, a hearing will be scheduled with the Molokai Planning Commission to review and act upon the request.

Between the date of certification of completeness and Planning Commission hearing, the following must be completed:

#### **APPLICANT**

Notification of hearing date by certified mail. (Notification letter to owners and lessees within 500 feet of the subject parcel(s) are to be mailed after application accepted, and public hearing scheduled. A location map of the proposed project shall be sent with the notice (form attached). Said notification shall be done 30 days prior to the public hearing. The applicant shall submit an affidavit to the Director on a form provided by the Department certifying that notice, as required herein has been provided.

Please note that prior to mailing said Notice, the applicant shall reverify the listing with the Real Property Tax Records of the County of Maui.

#### PLANNING DEPARTMENT

Referral to other agencies for comments.

Preparation of report and recommendation.

Publish public hearing notice in a newspaper of general circulation in the County published at least twice weekly at least 30 days prior to hearing.

#### **CONDITIONAL PERMIT**

#### **FLOW CHART**