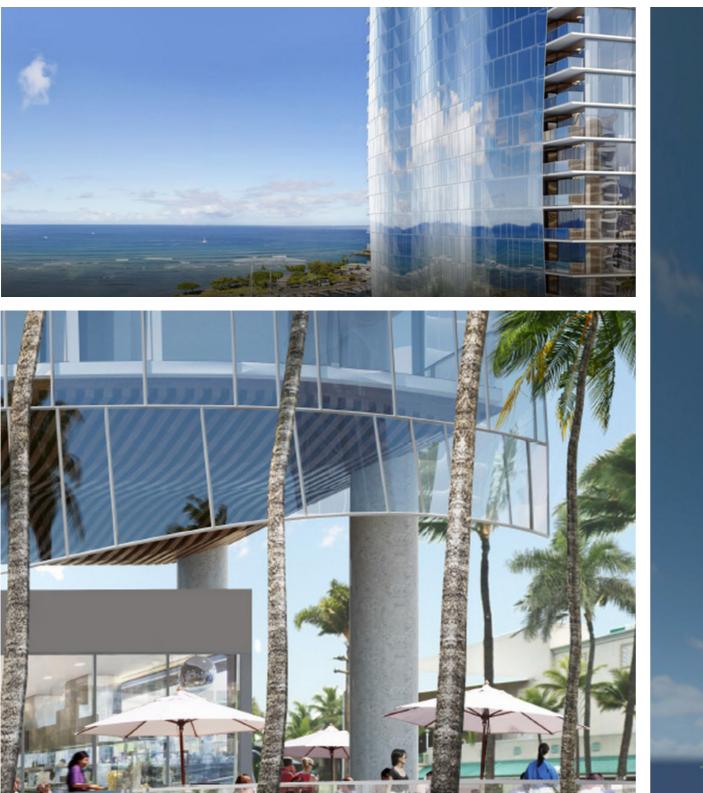

#### WARD VILLAGE

\*Largest LEED-ND Platinum project certified in the U.S. \*Only LEED-ND Platinum project in Hawaii. \*Second largest LEED-ND Platinum project in the world \*Recipient of 82 of 110 points, tied for the most LEED-ND points in the U.S.

\*Proximity to existing jobs, mixed-use neighborhoods \*Access to public transit, parks, and schools \*No impacts on any open space or undeveloped land \*Infill location with links to the existing street grid

\*Focus on public space and infrastructure \*Low-impact, sustainable urban neighborhood of the future \*Principles of smart growth, urbanism, and green building \*Accessible gathering space for culture and community

\*Site design for habitat/wetlands and water body conservation \*Local food production \*Tree-lined and shaded streets \*District (shared) heating and cooling