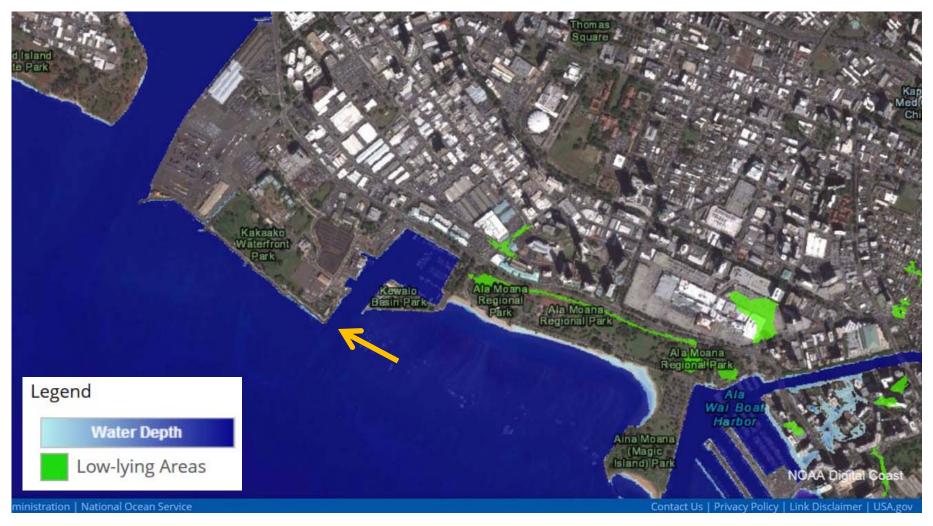

### Coastal Risks: Sea Level Rise, Inundation

Estimated 3' sea level rise by 2100

Image credit: NOAA Digital Coast

http://www.csc.noaa.gov/digitalcoast/tools/slrviewer