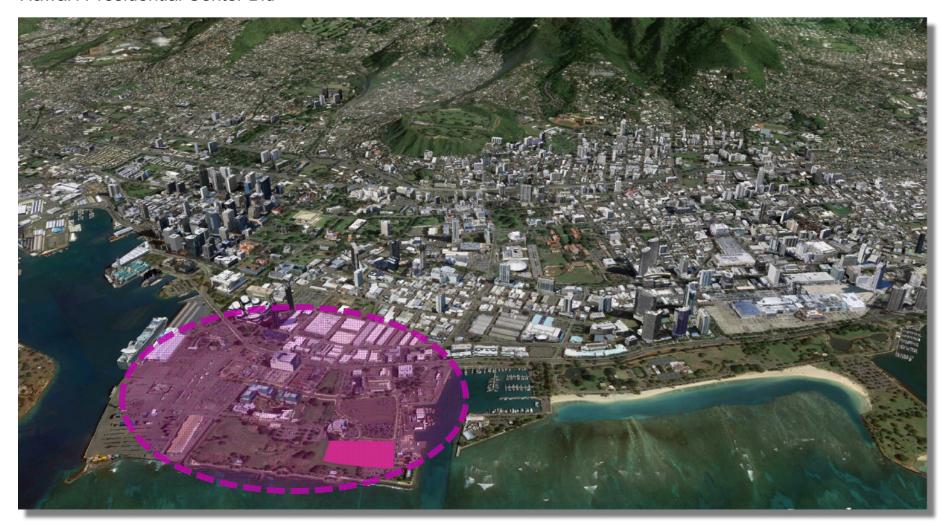

#### Hawai'i Presidential Center Bid

Favored Project Site in Kaka'ako

Image credit: University of Hawaii