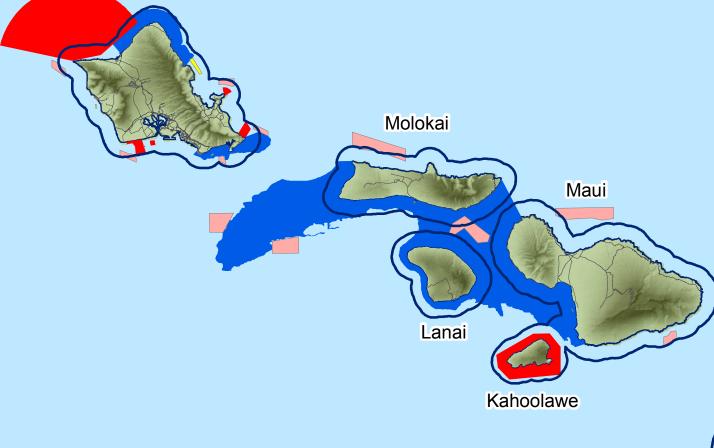

## **State of Hawaii**

Danger-Restricted Zones

Bottomfish Restricted Areas

Fisheries Management Areas

Artificial Reef

National Marine Whale Sanctuary

3-Nautical Mile Boundary

Safety Zone