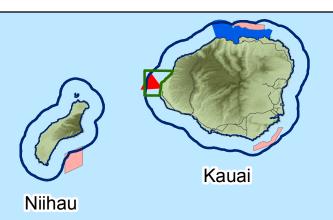

## **State of Hawaii**

Danger-Restricted Zones

Bottomfish Restricted Areas

Fisheries Management Areas

Artificial Reef

National Marine Whale Sanctuary

3-Nautical Mile Boundary

Safety Zone