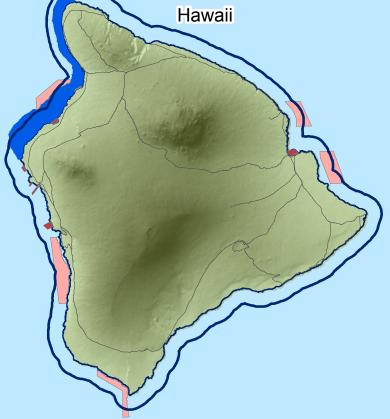

## **State of Hawaii**

Danger-Restricted Zones

Bottomfish Restricted Areas

Fisheries Management Areas

Artificial Reef

National Marine Whale Sanctuary

3-Nautical Mile Boundary

Safety Zone